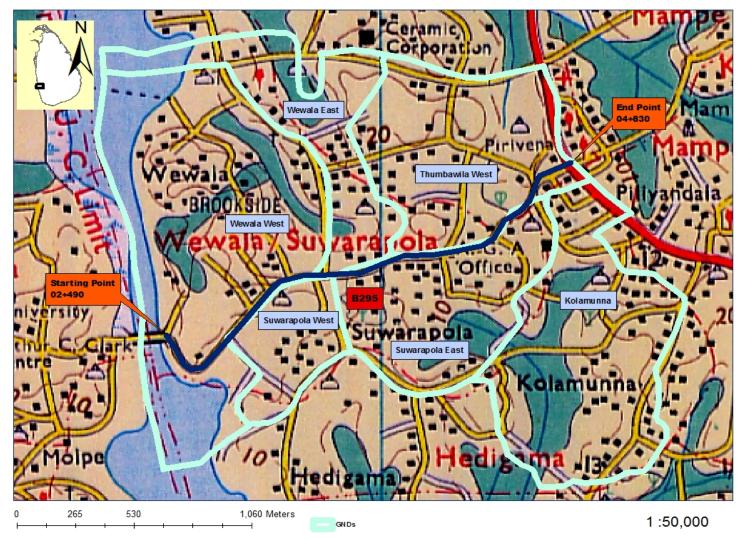

#### A. Project profile

- 1. With Southern Expressway (SEW) under operation the Road Development Authority (RDA) of Ministry of Ports and Highways (MoPH) has identified few additional road links of the national highway network in Colombo and Galle districts to be rehabilitated and upgraded. The improved sections of these roads (amounting to a total length of about 33 km) will serve as feeder roads for the Southern Highway, the first access controlled toll expressway in Sri Lanka. The improvement of these sections will be financed under the ADB supported Southern Road Connectivity Project.
- 2. The improvements to these road links are intended to enhance (i) access to the Southern Highway providing additional links in the road network; (ii) traffic flow by eliminating bottlenecks in the network and distributing the traffic into main roads in the road network; and (iii) road safety for all road users including women, children and non-motorized transport by providing improved road design and ancillary facilities. Such development will result in the people's better access to social services and to economic opportunities, and contribute to the Government's goal of equitable economic growth.
- 3. Moratuwa- Piliyandala (B 295) road will be improved as a sub-project. The existing average carriage way of between 9.2 and 10 m width will be widened to 15.2 m, with two (2) lane standard of each with 3.5 m width, two hard shoulders of each 1.5 m, two soft shoulders of each 2.0 m width and 1.2 m space for drains on both sides. All these improvements will be carried out within the existing Right of Way (RoW) which is about 15.2 m wide. All culverts along this road section will be reconstructed and/repaired to suit the new pavement.

#### B. Description of the road

- 4. Moratuwa- Piliyandala (B 295) road is a narrow road located in a populated urbanized area, off 24 km from Colombo city centre. The proposed road starts from 0.00 km at Moratuwa and ends at Piliyandala at 4.83 km, and proposed 2.5 km section for development (from Piliyandala junction to the bridge across Bolgoda lake) falls completely within Kesbewa Divisional Secretariat Division (DSD) of Colombo district.
- 5. The narrow and poor road condition make traffic flow slow and time consuming, and has adverse effects on road safety. This situation has bad impact on the socioeconomic life of the area represented by increased travel and vehicle maintenance cost, time and frequent delays to work and back home travels. The prominent technical university of the country, the University of Moratuwa, is located on this road near to Moratuwa town. Present poor road situation obstructs staff and students of the university to reach their study places creating frequent long spell traffic congestions. The lack of space available for vehicle parking along the road reduces customers for business. Most of the lands on both sides of the road are being used for commercial cum residential purposes. Most of public utilities like electricity, telecommunication and water supply are available along the road. On the other hand this road interacts with Colombo- Horana (B084) at Piliyandala and Colombo Galle Wellawaya (A002) road at Moratuwa.

#### E. Administrative boundaries of the road project

10. The project road section is located within Kesbewa DS division of Colombo district in Western Province, and traverses through six (6) Grama Niladari (GN) Divisions. As regards to local council areas, this section of B295 road entirely falls within Kesbewa Municipal Council area.

Table 1.1: Affected Grama Niladari Divisions and DS Divisions

| <b>DS Division</b> | Number of GNDs | Names of GNDs                               |  |
|--------------------|----------------|---------------------------------------------|--|
| Kesbewa 6          |                | Wewala West, Wewala East, Suwarapola West,  |  |
|                    |                | Suwarapola East, Thumbowila West, Kolamunna |  |